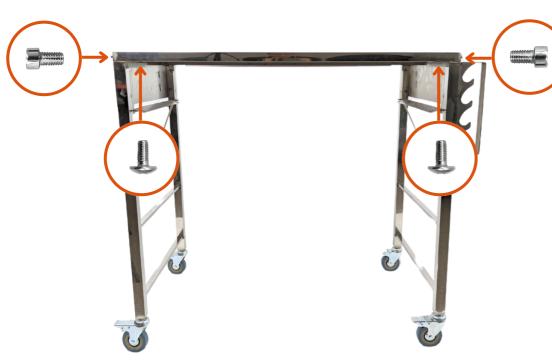

## BUILDING THE BBQ INSTRUCTIONS

Screw the casters (J) to the bottom of each leg (A).

02

Attach the legs (A) to the crossbars (B) using the supplied hex screws and Phillips head screws.

You will now have the basic frame of your Cyprus Grill.