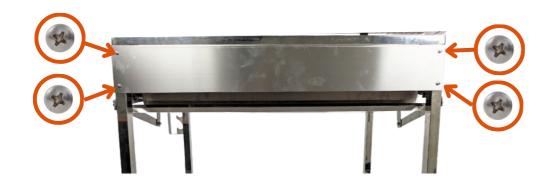

## THE CYPRUS GRILL

Attach the back cover (K) using the supplied Phillips head screws.

Place the **spit tub (C)** into the frame, resting it on the four protruding threads found on the **legs (A)**.

You will need to angle the spit tub to fit it through the top of the frame.