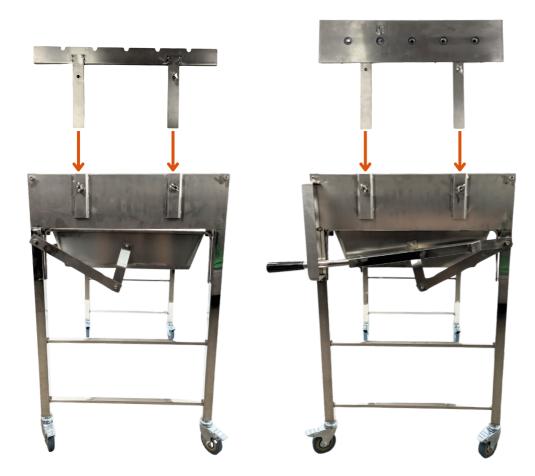

## THE CYPRUS GRILL

Attach the back cover (K) using the supplied Phillips head screws.

Place the **spit tub (C)** into the frame, resting it on the four protruding threads found on the **legs (A)**.

You will need to angle the spit tub to fit it through the top of the frame.