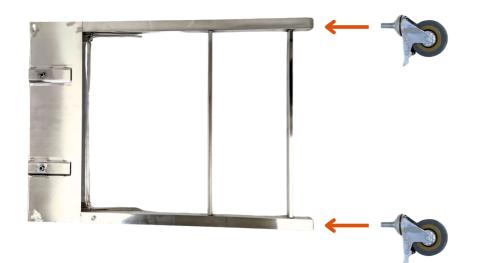

## BUILDING THE BBQ INSTRUCTIONS

Screw the casters (J) to the bottom of each leg (A).

02

Attach the legs (A) to the crossbars (B) using the supplied hex screws and Phillips head screws.

You will now have the basic frame of your Cyprus Grill.