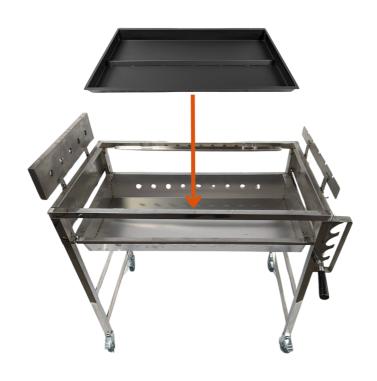

The height of these may need to be adjusted later.

Place the charcoal pan (F) into the spit tub (C).

You will need to angle the charcoal pan to fit it into the spit tub.

## THE CYPRUS GRILL

Place the **cooking grill (O)** onto the frame as shown.

10

Slide the small gear box set (G) components into the channels on the outside of the cross bars (B).