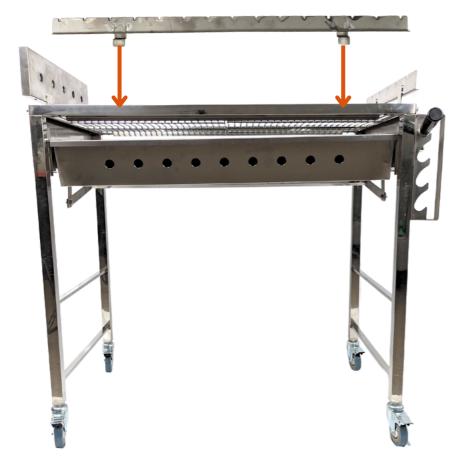

## THE CYPRUS GRILL

Place the **cooking grill (O)** onto the frame as shown.

10

Slide the small gear box set (G) components into the channels on the outside of the cross bars (B).