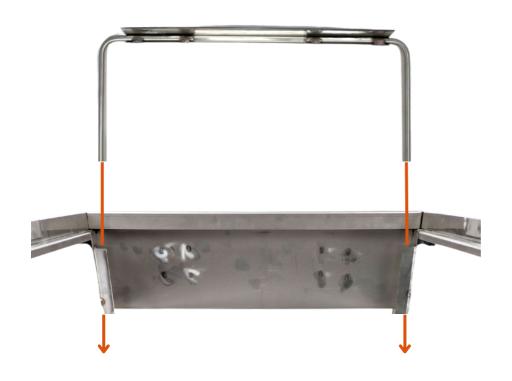

Slide the spit tub guide anchors (L) through the channel's in the legs (A). Then screw them to the spit tub (C).

Attach the support brackets (D) and the handle (M) to the lifting arm (M) using the nuts and bolts provided. Screw onto the legs (A) and spit tub (C) as shown.

The nuts and bolts should be slightly loose to allow for mobility on these joints.

Slide the large gear box set (E) components into the channels on the outside of the legs (A), then secure them using butterfly screws (N).