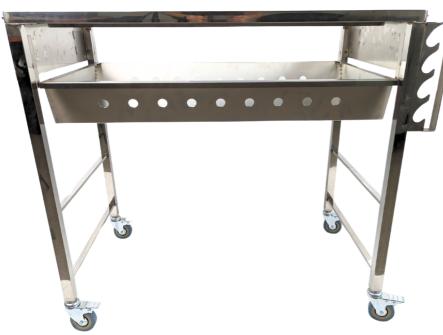

The height of these may need to be adjusted later.

Place the charcoal pan (F) into the spit tub (C).

You will need to angle the charcoal pan to fit it into the spit tub.

## THE CYPRUS GRILL

Place the **cooking grill (O)** onto the frame as shown.

10

Slide the small gear box set (G) components into the channels on the outside of the cross bars (B).