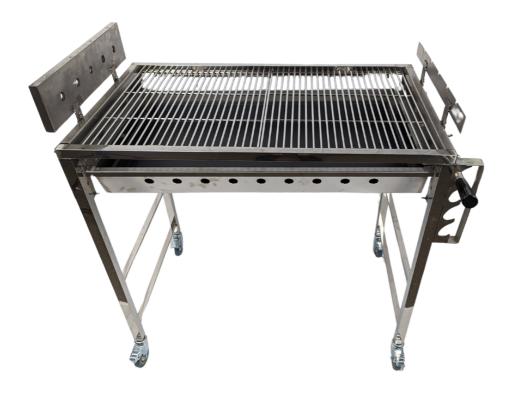

## THE CYPRUS GRILL

Place the **cooking grill (O)** onto the frame as shown.

10

Slide the small gear box set (G) components into the channels on the outside of the cross bars (B).