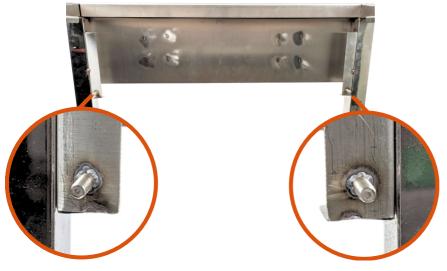

Slide the spit tub guide anchors (L) through the channel's in the legs (A). Then screw them to the spit tub (C).

Attach the support brackets (D) and the handle (M) to the lifting arm (M) using the nuts and bolts provided. Screw onto the legs (A) and spit tub (C) as shown.

The nuts and bolts should be slightly loose to allow for mobility on these joints.

Slide the large gear box set (E) components into the channels on the outside of the legs (A), then secure them using butterfly screws (N).