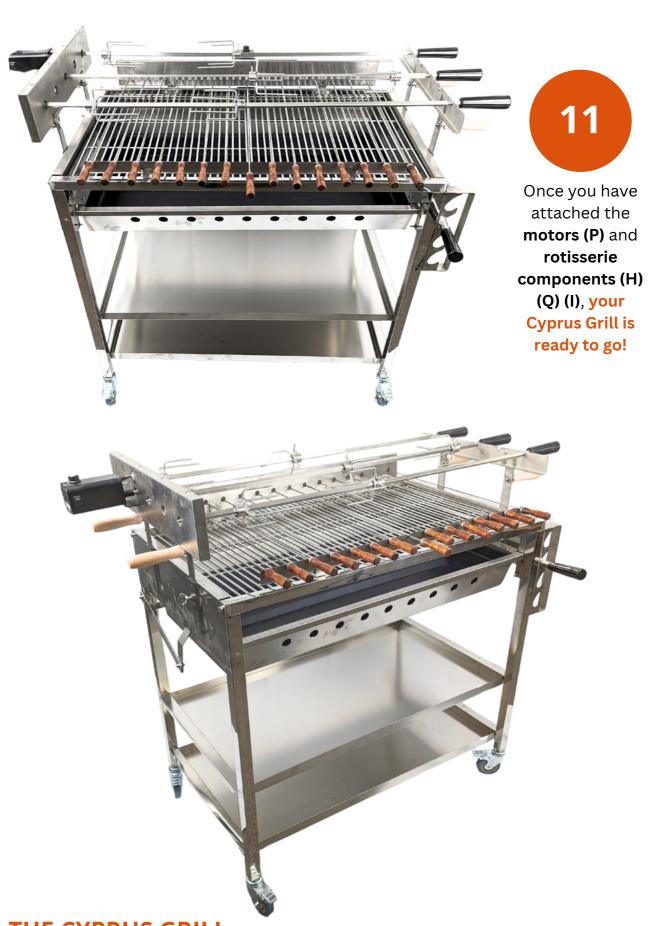

## THE CYPRUS GRILL

Attach the back cover (K) using the supplied Phillips head screws.

Place the **spit tub (C)** into the frame, resting it on the four protruding threads found on the **legs (A)**.

You will need to angle the spit tub to fit it through the top of the frame.

## THE CYPRUS GRILL

Place the **cooking grill (O)** onto the frame as shown.

10

Slide the small gear box set (G) components into the channels on the outside of the cross bars (B).